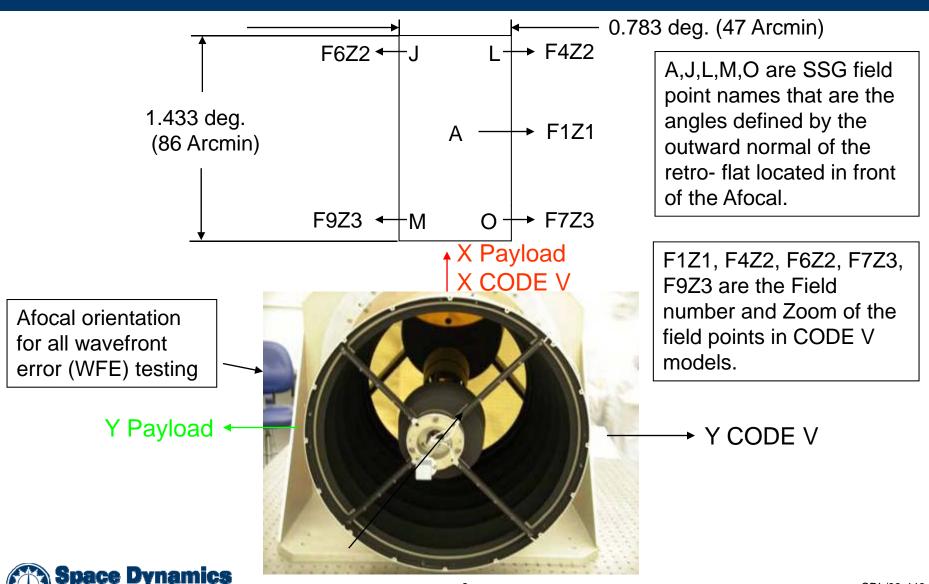

# Afocal Field Points And Orientation for Wavefront Error Tests

Roy W. Esplin
Space Dynamics Laboratory
November 21, 2008





### WISE Orientation for SDL Blue-Tube and MIC2 Tests



SDL/09-446



### Center Locations of Entrance Aperture, Obscuration and Spider





3





### Afocal Room-Temperature Wavefront Error Test Configuration at L3-SSG





Photo from SSG-L3



4



#### Afocal Cryogenic-Temperature Wavefront Error Test Configuration at L3-SSG





Large Retro-Flat in Front of Chamber (Afocal Optics object space)



Small Side Chamber Window



Interferometer\_

Fold Flat



Slide from WISE Afocal Optics Cryogenic Test Modified\_08Nov08 by L3-SSG with title changed

5



SDL/09-446



### Afocal Orientation for all SSG WFE Tests and Field Point Names







## Afocal Field Point A CODE V F1Z1 View 1









### SSG Afocal Field Point L (F4Z2) CODE V F4Z2 View 1







### SSG Afocal Field Point J CODE V F6Z2 View 1







## SSG Afocal Field Point O CODE V F7Z3 View 1







### SSG Afocal Field Point M CODE V F9Z3 View 1







#### **SSG Field Points View 1**







## SSG Afocal Field Point A CODE V F1Z1 View 2







### **SSG** Afocal Field Point L CODE V F4Z2 View 2







### SSG Afocal Field Point J CODE V F6Z2 View 2







### SSG Afocal Field Point 0 CODE V F7Z3 View 2







### SSG Afocal Field Point M CODE V F9Z3 View 2







#### **SSG Afocal Field Points View 2**