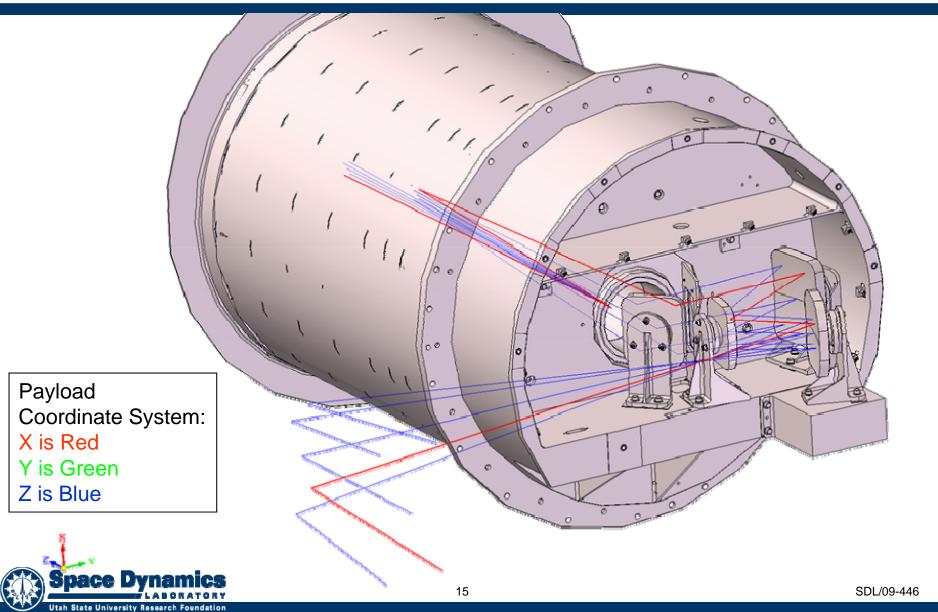

Large Retro-Flat in Front of Chamber (Afocal Optics object space)



Small Side Chamber Window



Interferometer\_

Fold Flat



Slide from WISE Afocal Optics Cryogenic Test Modified\_08Nov08 by L3-SSG with title changed

5



SDL/09-446



### Afocal Orientation for all SSG WFE Tests and Field Point Names







## Afocal Field Point A CODE V F1Z1 View 1









### SSG Afocal Field Point L (F4Z2) CODE V F4Z2 View 1







### SSG Afocal Field Point J CODE V F6Z2 View 1







## SSG Afocal Field Point O CODE V F7Z3 View 1







### SSG Afocal Field Point M CODE V F9Z3 View 1







#### **SSG Field Points View 1**







## SSG Afocal Field Point A CODE V F1Z1 View 2







### **SSG** Afocal Field Point L CODE V F4Z2 View 2







### SSG Afocal Field Point J CODE V F6Z2 View 2







### SSG Afocal Field Point 0 CODE V F7Z3 View 2







### SSG Afocal Field Point M CODE V F9Z3 View 2







#### **SSG Afocal Field Points View 2**