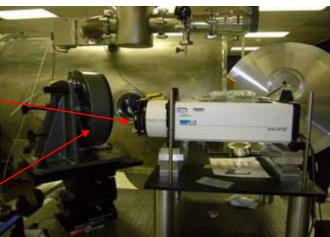

#### Afocal Cryogenic-Temperature Wavefront Error Test Configuration at L3-SSG

Large Retro-Flat in Front of Chamber (Afocal Optics object space)

Small Side Chamber Window

Interferometer\_

Fold Flat

Slide from WISE Afocal Optics Cryogenic Test Modified\_08Nov08 by L3-SSG with title changed