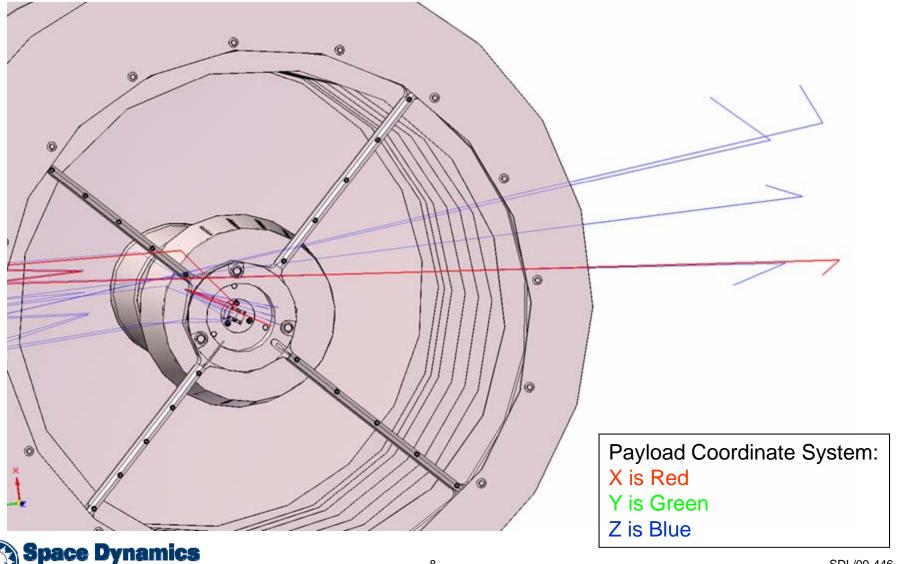

### SSG Afocal Field Point L (F4Z2) CODE V F4Z2 View 1

#### **SSG Field Points View 1**