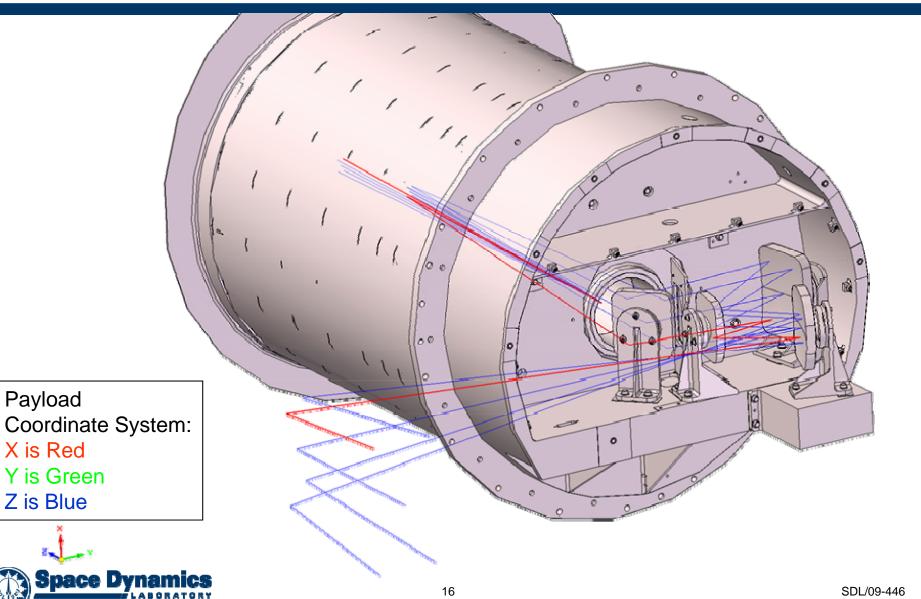

object space)



Small Side Chamber Window



Interferometer\_

Fold Flat



Slide from WISE Afocal Optics Cryogenic Test Modified\_08Nov08 by L3-SSG with title changed

5



SDL/09-446



### Afocal Orientation for all SSG WFE Tests and Field Point Names







## Afocal Field Point A CODE V F1Z1 View 1









### SSG Afocal Field Point L (F4Z2) CODE V F4Z2 View 1







### SSG Afocal Field Point J CODE V F6Z2 View 1







## SSG Afocal Field Point O CODE V F7Z3 View 1







### SSG Afocal Field Point M CODE V F9Z3 View 1







#### **SSG Field Points View 1**







## SSG Afocal Field Point A CODE V F1Z1 View 2







### **SSG** Afocal Field Point L CODE V F4Z2 View 2







### SSG Afocal Field Point J CODE V F6Z2 View 2







### SSG Afocal Field Point 0 CODE V F7Z3 View 2







### SSG Afocal Field Point M CODE V F9Z3 View 2







#### **SSG Afocal Field Points View 2**