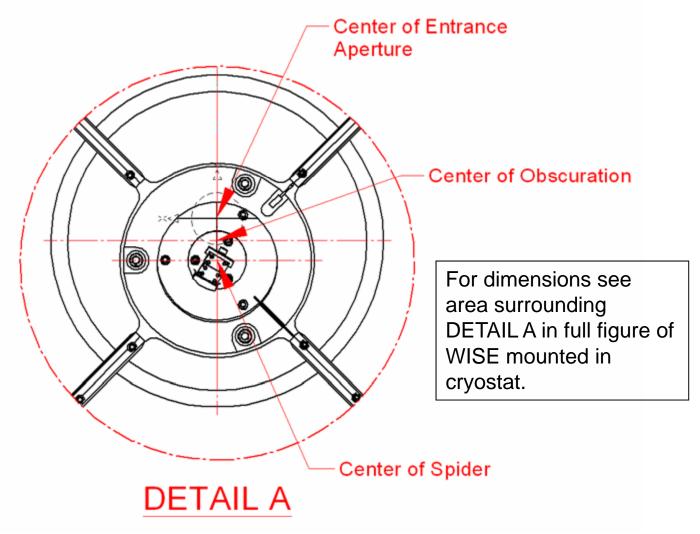

# Afocal Field Points And Orientation for Wavefront Error Tests

Roy W. Esplin
Space Dynamics Laboratory
November 21, 2008





### WISE Orientation for SDL Blue-Tube and MIC2 Tests



SDL/09-446



### Center Locations of Entrance Aperture, Obscuration and Spider





3





### Afocal Room-Temperature Wavefront Error Test Configuration at L3-SSG





Photo from SSG-L3



4



#### Afocal Cryogenic-Temperature Wavefront Error Test Configuration at L3-SSG





Large Retro-Flat in Front of Chamber (Afocal Optics object space)



Small Side Chamber Window



Interferometer\_

Fold Flat



Slide from WISE Afocal Optics Cryogenic Test Modified\_08Nov08 by L3-SSG with title changed

5



SDL/09-446



### Afocal Orientation for all SSG WFE Tests and Field Point Names







## Afocal Field Point A CODE V F1Z1 View 1









### SSG Afocal Field Point L (F4Z2) CODE V F4Z2 View 1







### SSG Afocal Field Point J CODE V F6Z2 View 1







## SSG Afocal Field Point O CODE V F7Z3 View 1







### SSG Afocal Field Point M CODE V F9Z3 View 1







#### **SSG