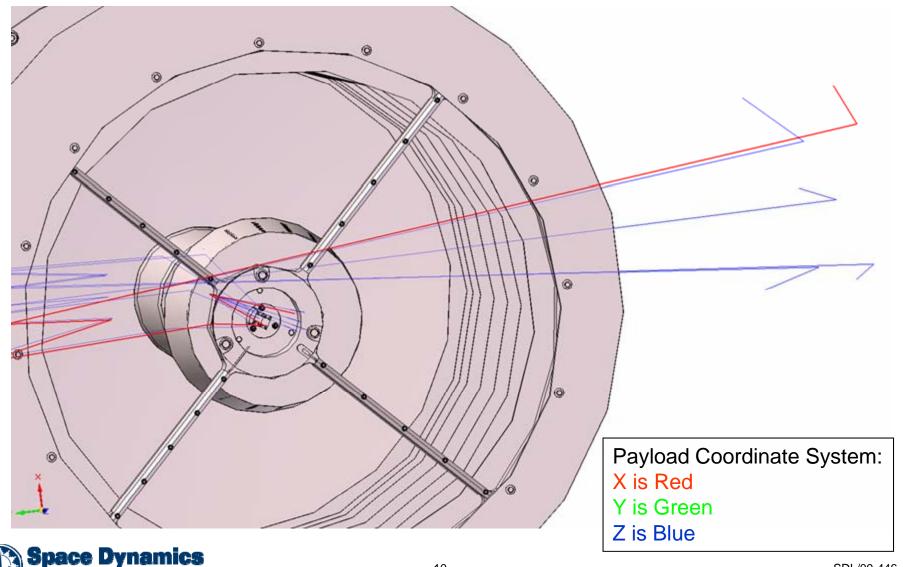

### WISE Orientation for SDL Blue-Tube and MIC2 Tests

SDL/09-446

### Center Locations of Entrance Aperture, Obscuration and Spider

3