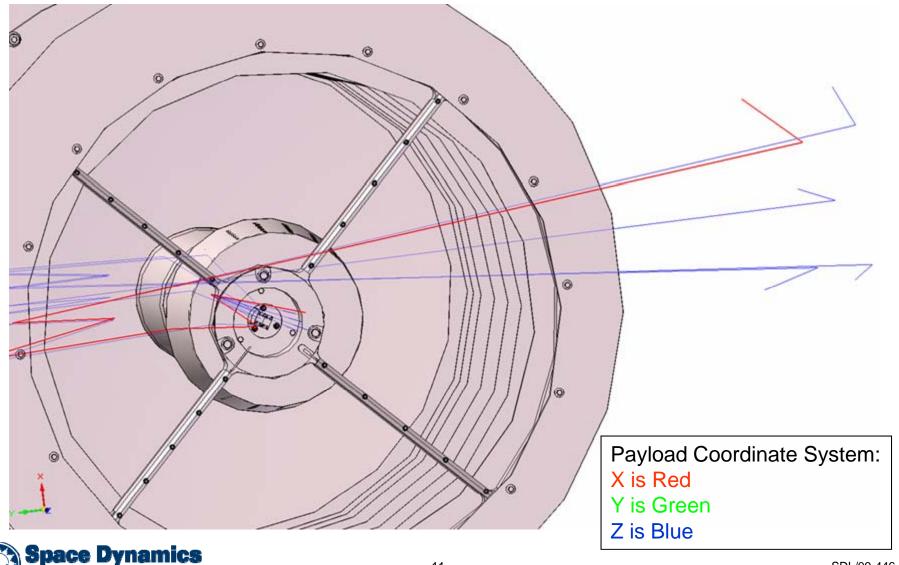

### WISE Orientation for SDL Blue-Tube and MIC2 Tests

SDL/09-446

### Center Locations of Entrance Aperture, Obscuration and Spider

3