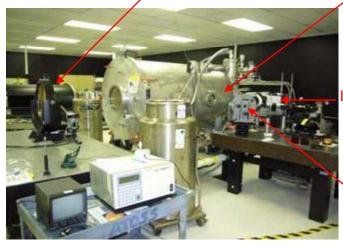

#### Afocal Cryogenic-Temperature Wavefront Error Test Configuration at L3-SSG

Large Retro-Flat in Front of Chamber (Afocal Optics object space)

Small Side Chamber Window

Interferometer\_

Fold Flat

Slide from WISE Afocal Optics Cryogenic Test Modified\_08Nov08 by L3-SSG with title changed