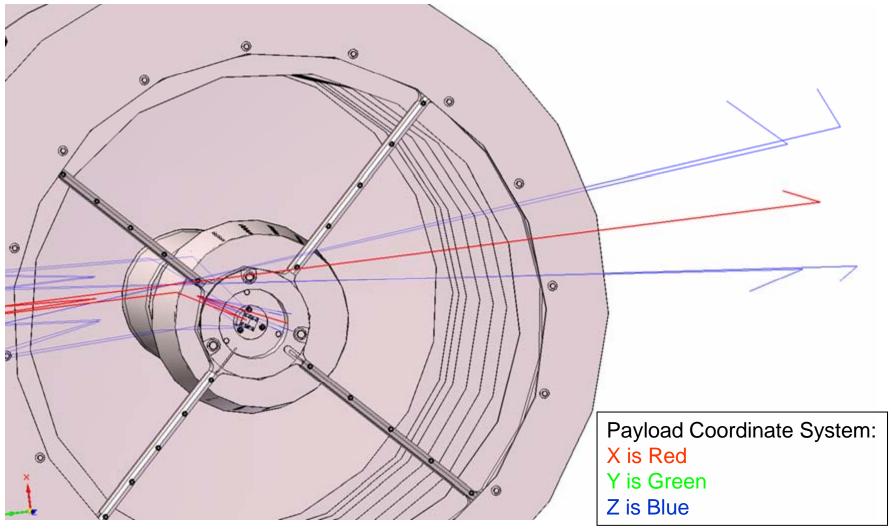

Orientation for Wavefront Error Tests

Roy W. Esplin
Space Dynamics Laboratory
November 21, 2008





### WISE Orientation for SDL Blue-Tube and MIC2 Tests



SDL/09-446



### Center Locations of Entrance Aperture, Obscuration and Spider





3





### Afocal Room-Temperature Wavefront Error Test Configuration at L3-SSG





Photo from SSG-L3



4



#### Afocal Cryogenic-Temperature Wavefront Error Test Configuration at L3-SSG





Large Retro-Flat in Front of Chamber (Afocal Optics object space)



Small Side Chamber Window



Interferometer\_

Fold Flat



Slide from WISE Afocal Optics Cryogenic Test Modified\_08Nov08 by L3-SSG with title changed

5



SDL/09-446



### Afocal Orientation for all SSG WFE Tests and Field Point Names







## Afocal Field Point A CODE V F1Z1 View 1









### SSG Afocal Field Point L (F4Z2) CODE V F4Z2 View 1







### SSG Afocal Field Point J CODE V F6Z2 View 1







## SSG Afocal Field Point O CODE V F7Z3 View 1







### SSG Afocal Field Point M CODE V F9Z3 View 1







#### **SSG Field Points View 1**







## SSG Afocal Field Point A CODE V F1Z1 View 2







### **SSG** Afocal Field Point L CODE V F4Z2 View 2







### SSG Afocal Field Point J CODE V F6Z2 View 2







### SSG Afocal Field Point 0 CODE V F7Z3 View 2







### SSG Afocal Field Point M CODE V F9Z3 View 2







#### **SSG Afocal Field Points View 2**