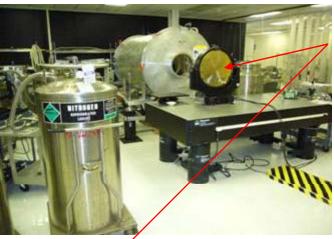

### Afocal Room-Temperature Wavefront Error Test Configuration at L3-SSG

Photo from SSG-L3

4