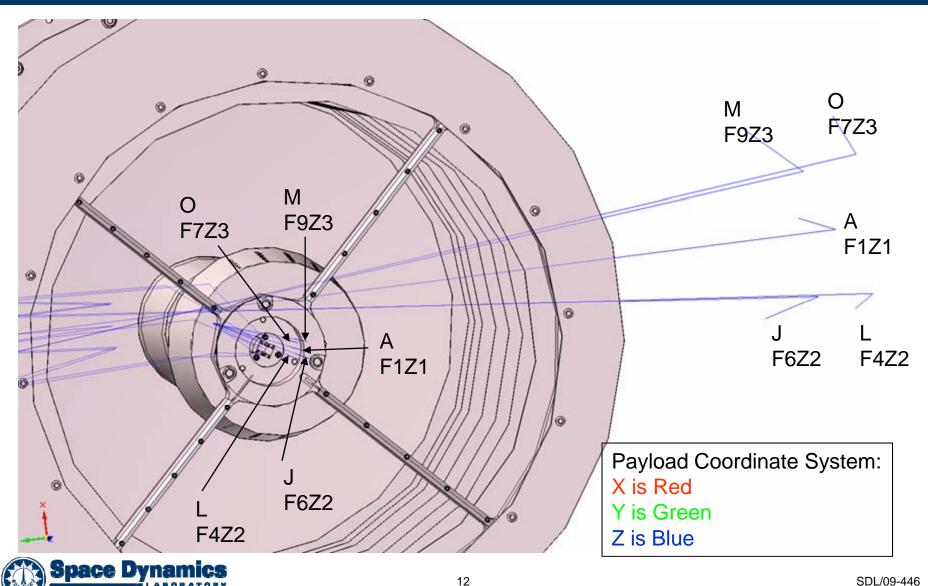

### Afocal Orientation for all SSG WFE Tests and Field Point Names

## Afocal Field Point A CODE V F1Z1 View 1

### SSG Afocal Field Point L (F4Z2) CODE V F4Z2 View 1

### SSG Afocal Field Point J CODE V F6Z2 View 1

## SSG Afocal Field Point O CODE V F7Z3 View 1

### SSG Afocal Field Point M CODE V F9Z3 View 1

#### **SSG Field Points View 1**