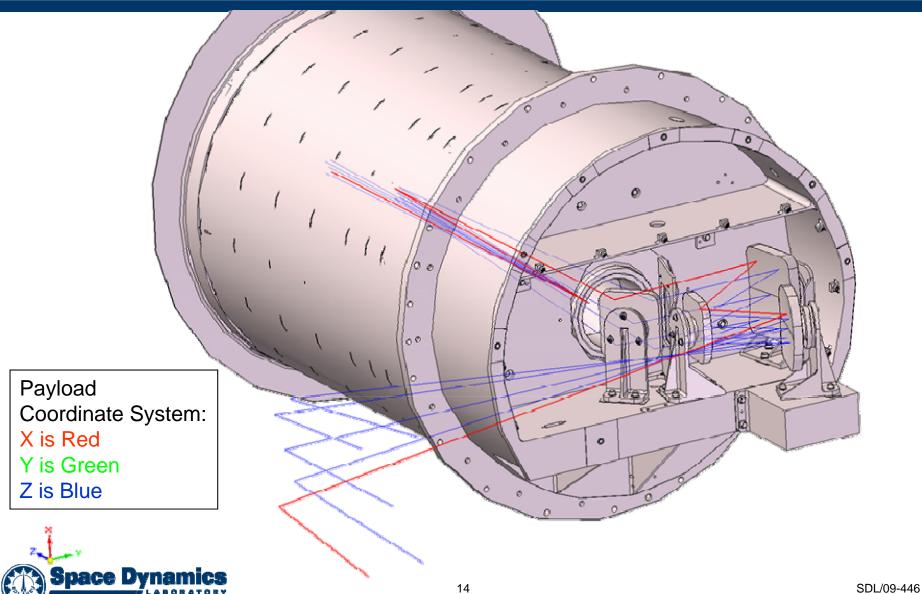

erature Wavefront Error Test Configuration at L3-SSG





Large Retro-Flat in Front of Chamber (Afocal Optics object space)



Small Side Chamber Window



Interferometer\_

Fold Flat



Slide from WISE Afocal Optics Cryogenic Test Modified\_08Nov08 by L3-SSG with title changed

5



SDL/09-446



### Afocal Orientation for all SSG WFE Tests and Field Point Names







## Afocal Field Point A CODE V F1Z1 View 1









### SSG Afocal Field Point L (F4Z2) CODE V F4Z2 View 1







### SSG Afocal Field Point J CODE V F6Z2 View 1







## SSG Afocal Field Point O CODE V F7Z3 View 1







### SSG Afocal Field Point M CODE V F9Z3 View 1







#### **SSG Field Points View 1**







## SSG Afocal Field Point A CODE V F1Z1 View 2







### **SSG** Afocal Field Point L CODE V F4Z2 View 2







### SSG Afocal Field Point J CODE V F6Z2 View 2







### SSG Afocal Field Point 0 CODE V F7Z3 View 2







### SSG Afocal Field Point M CODE V F9Z3 View 2







#### **SSG Afocal Field Points View 2**