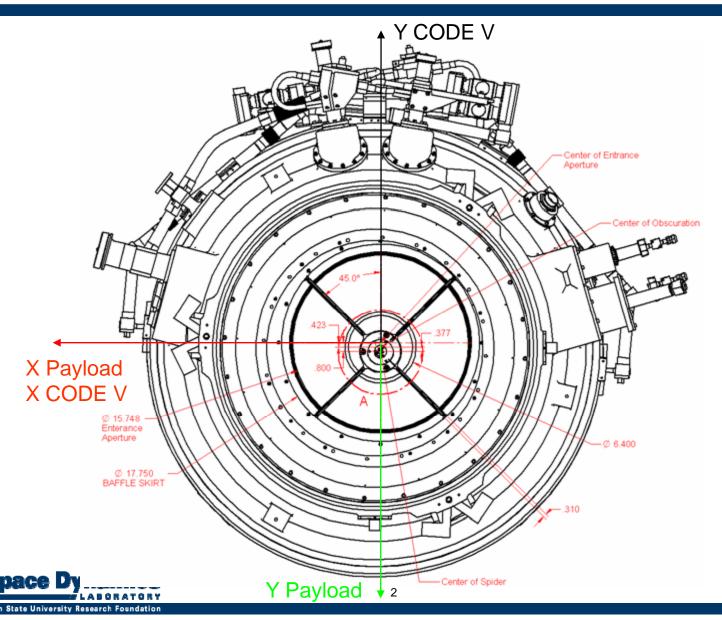

# Afocal Field Points And Orientation for Wavefront Error Tests

Roy W. Esplin
Space Dynamics Laboratory
November 21, 2008





### WISE Orientation for SDL Blue-Tube and MIC2 Tests



SDL/09-446



### Center Locations of Entrance Aperture, Obscuration and Spider





3





### Afocal Room-Temperature Wavefront Error Test Configuration at L3-SSG





Photo from SSG-L3



4



#### Afocal Cryogenic-Temperature Wavefront Error Test Configuration at L3-SSG





Large Retro-Flat in Front of Chamber (Afocal Optics object space)



Small Side Chamber Window



Interferometer\_

Fold Flat



Slide from WISE Afocal Optics Cryogenic Test Modified\_08Nov08 by L3-SSG with title changed

5



SDL/09-446



### Afocal Orientation for all SSG WFE Tests and Field Point Names







## Afocal Field Point A CODE V F1Z1 View 1









### SSG Afocal Field Point L (F4Z2) CODE V F4Z2 View 1







### SSG Afocal Field Point J CODE V F6Z2 View 1







## SSG Afocal Field Point O CODE V