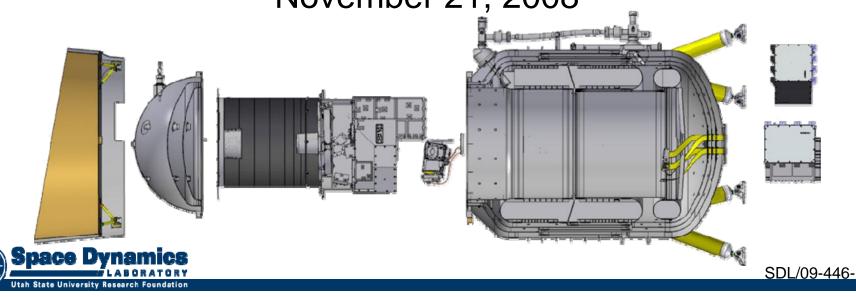

# Afocal Field Points And Orientation for Wavefront Error Tests

Roy W. Esplin
Space Dynamics Laboratory
November 21, 2008





### WISE Orientation for SDL Blue-Tube and MIC2 Tests



SDL/09-446



### Center Locations of Entrance Aperture, Obscuration and Spider





3





### Afocal Room-Temperature Wavefront Error Test Configuration at L3-SSG





Photo from SSG-L3



4



#### Afocal Cryogenic-Temperature Wavefront Error Test Configuration at L3-SSG





Large Retro-Flat in Front of Chamber (Afocal Optics object space)



Small Side Chamber Window



Interferometer\_

Fold Flat



Slide from WISE Afocal Optics Cryogenic Test Modified\_08Nov08 by L3-SSG with title changed

5



SDL/09-446



### Afocal Orientation for all SSG WFE Tests and Field Point Names







## Afocal Field Point A CODE V F1Z1 View 1









### SSG Afocal Field Point L (F4Z2) CODE V F4Z2 View 1







### SSG Afocal Field Point J C