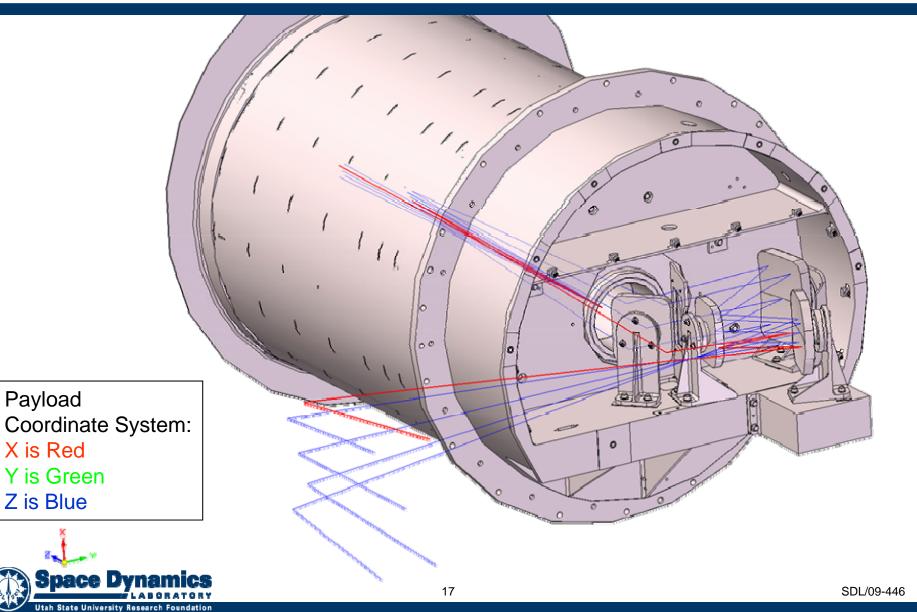

meter\_

Fold Flat



Slide from WISE Afocal Optics Cryogenic Test Modified\_08Nov08 by L3-SSG with title changed

5



SDL/09-446



### Afocal Orientation for all SSG WFE Tests and Field Point Names







## Afocal Field Point A CODE V F1Z1 View 1









### SSG Afocal Field Point L (F4Z2) CODE V F4Z2 View 1







### SSG Afocal Field Point J CODE V F6Z2 View 1







## SSG Afocal Field Point O CODE V F7Z3 View 1







### SSG Afocal Field Point M CODE V F9Z3 View 1







#### **SSG Field Points View 1**







## SSG Afocal Field Point A CODE V F1Z1 View 2







### **SSG** Afocal Field Point L CODE V F4Z2 View 2







### SSG Afocal Field Point J CODE V F6Z2 View 2







### SSG Afocal Field Point 0 CODE V F7Z3 View 2







### SSG Afocal Field Point M CODE V F9Z3 View 2







#### **SSG Afocal Field Points View 2**