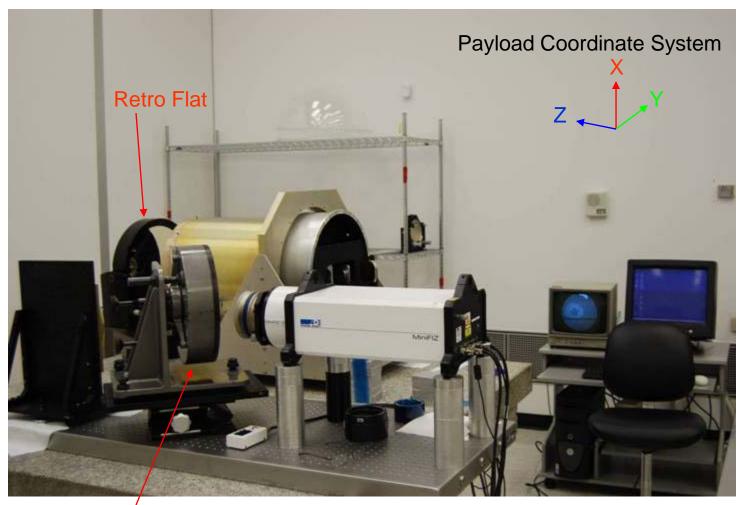

### Afocal Room-Temperature Wavefront Error Test Configuration at L3-SSG

Photo from SSG-L3

4