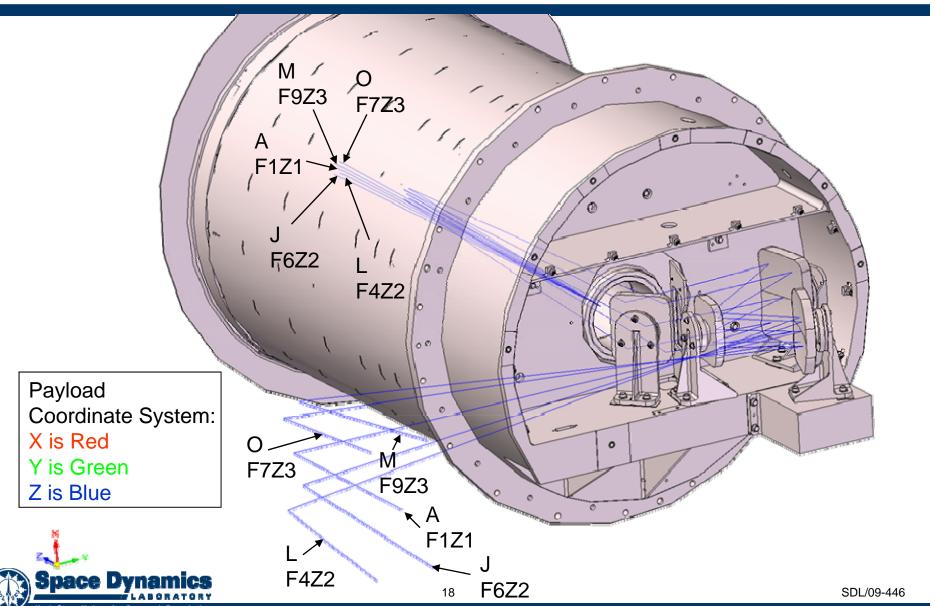

tics Cryogenic Test Modified\_08Nov08 by L3-SSG with title changed

5



SDL/09-446



### Afocal Orientation for all SSG WFE Tests and Field Point Names







## Afocal Field Point A CODE V F1Z1 View 1









### SSG Afocal Field Point L (F4Z2) CODE V F4Z2 View 1







### SSG Afocal Field Point J CODE V F6Z2 View 1







## SSG Afocal Field Point O CODE V F7Z3 View 1







### SSG Afocal Field Point M CODE V F9Z3 View 1







#### **SSG Field Points View 1**







## SSG Afocal Field Point A CODE V F1Z1 View 2







### **SSG** Afocal Field Point L CODE V F4Z2 View 2







### SSG Afocal Field Point J CODE V F6Z2 View 2







### SSG Afocal Field Point 0 CODE V F7Z3 View 2







### SSG Afocal Field Point M CODE V F9Z3 View 2







#### **SSG Afocal Field Points View 2**